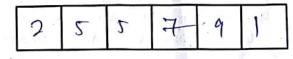

3. अभ्यर्थी परीक्षा पुस्तिका की प्रत्येक मद को पढ़ने के बाद निर्णय करें कि दिए गए उत्तरों में से कौन सा उत्तर ठीक और अधिक सही है। उसे चयनित प्रत्युत्तर के उस वर्ण के गोले/वृत्त में काले अथवा नीले बॉल पेन के निशान से पूरी तरह से काला करना है। निम्नलिखित उदाहरण में प्रत्युत्तर 'C' को इस तरह से निशान लगा है :

After the candidate has read each item in the Test Booklet and decided which of the given options is correct or the best, he has to mark the circle containing the letter of the selected response by blackening it completely with Black or Blue ball pen. In the following example, response 'C' is so marked: