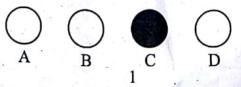

3. अभ्यर्थी परीक्षा पुस्तिका की प्रत्येक मद को पढ़ने के बाद निर्णय करें कि दिए गए उत्तरों में से कौन सा उत्तर ठीक और अधिक सही है। उसे चयनित प्रत्युत्तर के उस वर्ण के गोले/वृत्त में काले अथवा नीले बॉल पेन के निशान से पूरी तरह से काला करना है। निम्नलिखित उदाहरण में प्रत्युत्तर 'C' को इस तरह से निशान लगा है :

After the candidate has read each item in the Test Booklet and decided which of the given options is correct or the best, he has to mark the circle containing the letter of the selected response by blackening it completely with Black or Blue ball pen. In the following example, response 'C' is so marked: